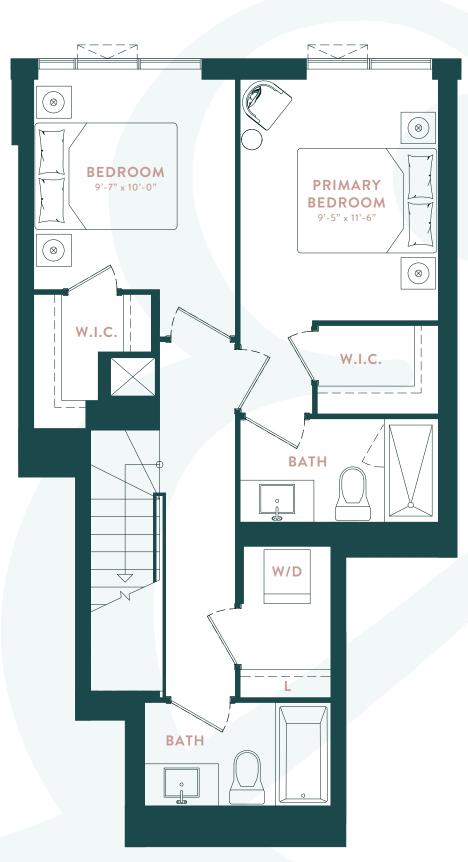

## Sumach (PH-G-2B)

PENTHOUSE SUITE: PH02 INTERIOR: 1,038 SQ. FT. OUTDOOR: 49 SQ.FT. TOTAL: 1,087 SQ.FT.:

LOWER LEVEL

UPPER LEVEL