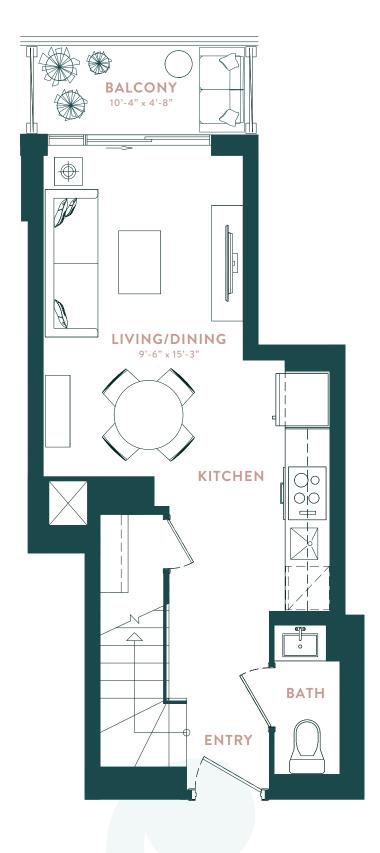

## Sumach (PH-G-2B)

PENTHOUSE SUITE: PH02 INTERIOR: 1,038 SQ. FT. OUTDOOR: 49 SQ.FT. TOTAL: 1,087 SQ.FT.:

LOWER LEVEL

UPPER LEVEL