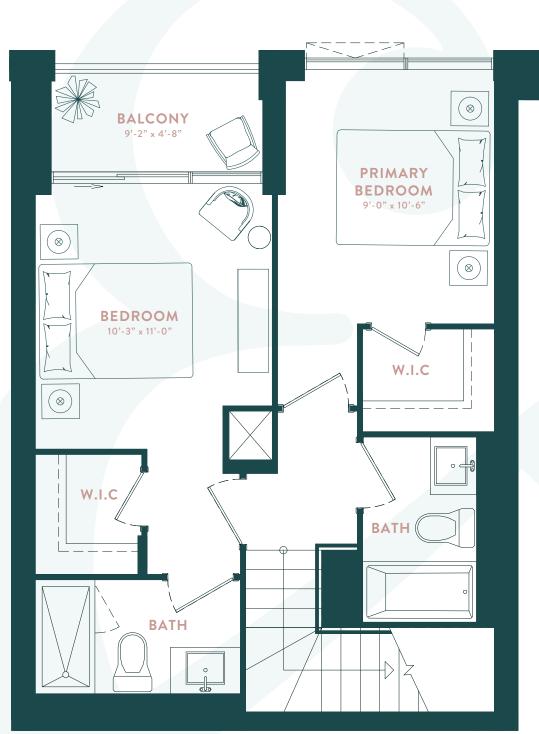

## Tannery (TH-A (i))

TOWNHOME: TH06 & TH07 INTERIOR: 1,130 SQ. FT. OUTDOOR: 85 SQ.FT. TOTAL: 1,215 SQ.FT.

LOWER LEVEL

UPPER LEVEL