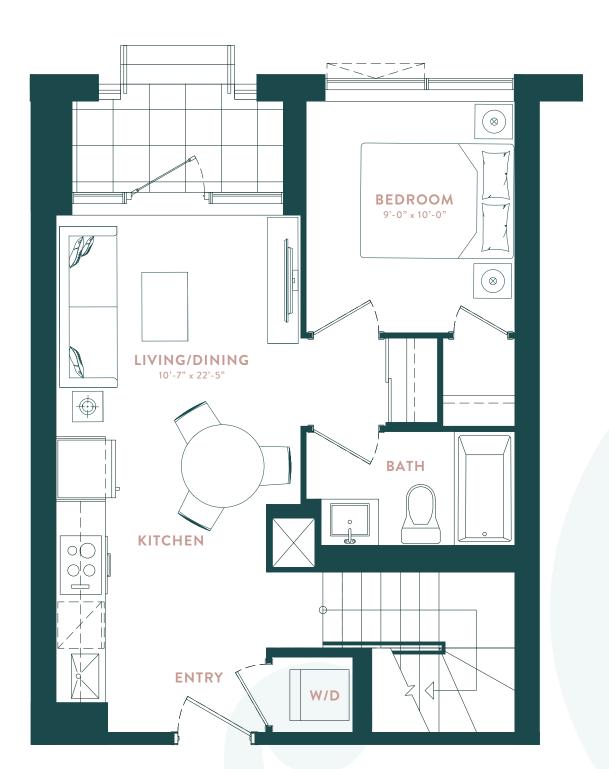

## Tannery (TH-A (i))

TOWNHOME: TH06 & TH07 INTERIOR: 1,130 SQ. FT. OUTDOOR: 85 SQ.FT. TOTAL: 1,215 SQ.FT.

LOWER LEVEL

UPPER LEVEL