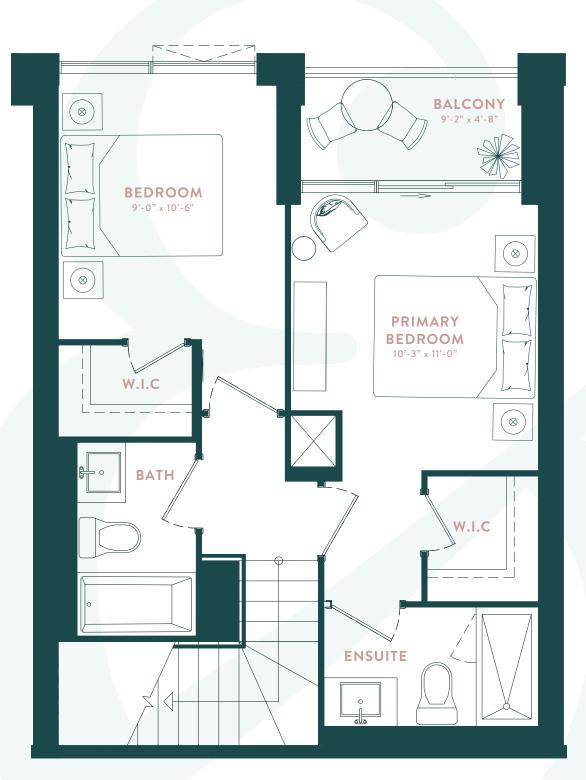

## Tannery (TH-A (vi))

TOWNHOME: TH08
INTERIOR: 1,130 SQ. FT.
OUTDOOR: 85 SQ.FT.
TOTAL: 1,215 SQ.FT.

LOWER LEVEL UPPER LEVEL