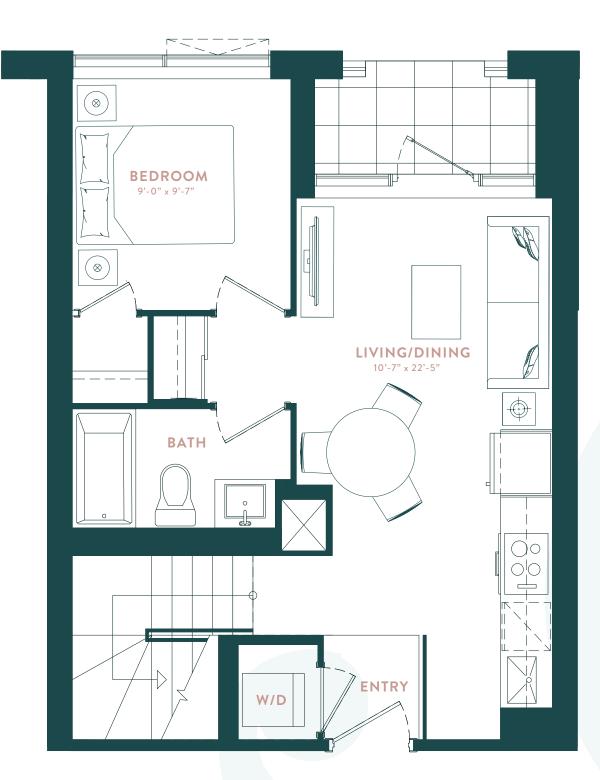

## Tannery (TH-A (vi))

TOWNHOME: TH08
INTERIOR: 1,130 SQ. FT.
OUTDOOR: 85 SQ.FT.
TOTAL: 1,215 SQ.FT.

LOWER LEVEL UPPER LEVEL