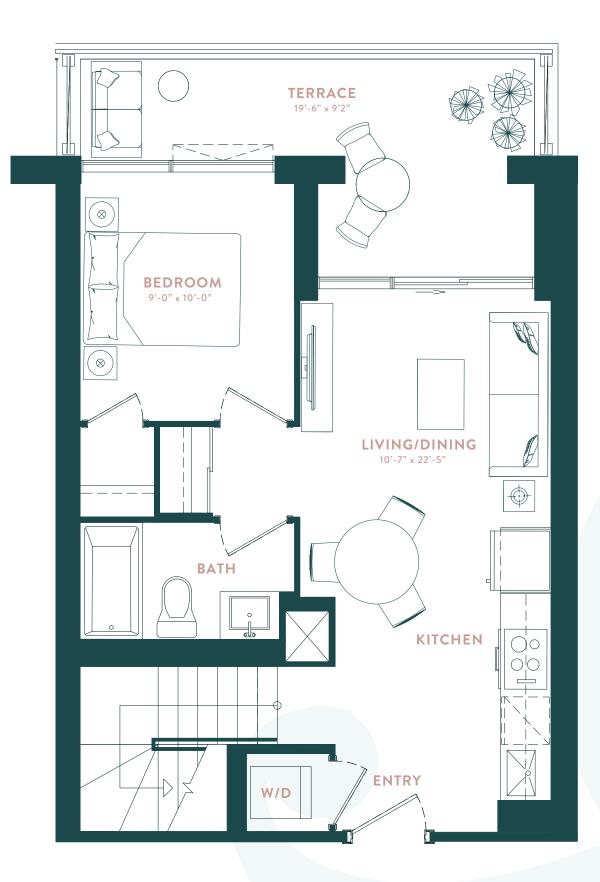

## Wolfrey (TH-A (v))

TOWNHOME: TH03
INTERIOR: 1,130 SQ. FT.
TERRACE: 189 SQ.FT.
TOTAL: 1,319 SQ.FT.

LOWER LEVEL

UPPER LEVEL