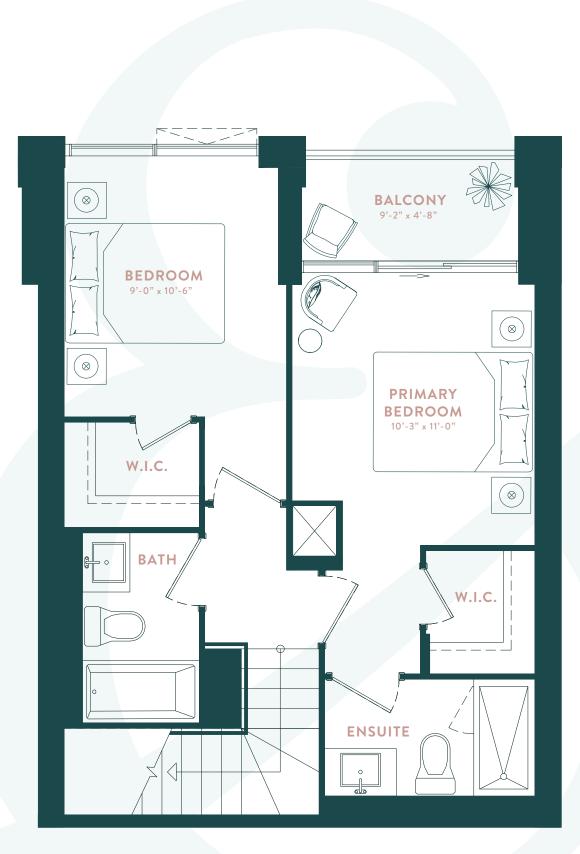

## Wolfrey (TH-A (v))

TOWNHOME: TH03
INTERIOR: 1,130 SQ. FT.
TERRACE: 189 SQ.FT.
TOTAL: 1,319 SQ.FT.

LOWER LEVEL

UPPER LEVEL